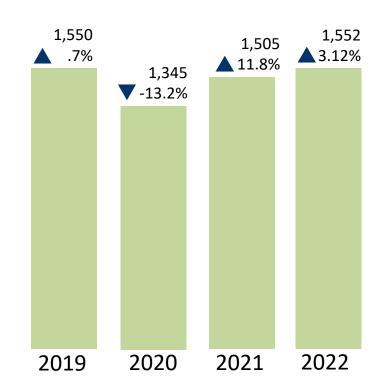

## Visitor Spending

### Actual & % change YOY







#### Tourism Supported Direct Employment

Actual & % change YOY





**3%** is the share of jobs directly sustained by visitor spending in Floyd County.



### State & Local Tax Revenues



Visitors generated **\$12M** in state and local taxes



Each Floyd County household would need to be taxed an additional \$335 per year to replace taxes generated by tourism economic activity.



# 2023 Economic Impact Sports, Groups & Events

# \$17,703,731

**Events:** \$9,676,004

**Sports (Tennis):** \$4,904,869

**Sports (General):** \$2,222,526

Meeting/Convention: \$365,562

Movies/Film: \$219,016

**Reunions:** \$130,200

Weddings: \$122,884

Site Visits/Tours: \$62,670