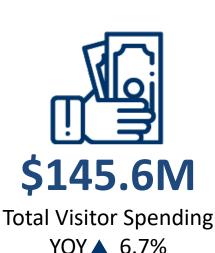

## Visitor Spending

### Actual & % change YOY







#### Tourism Supported Direct Employment

Actual & % change YOY





**3%** is the share of jobs directly sustained by visitor spending in Floyd County.



### State & Local Tax Revenues



Visitors generated **\$12M** in state and local taxes



Each Floyd County household would need to be taxed an additional \$335 per year to replace taxes generated by tourism economic activity.



# 2023 Economic Impact Sports, Groups & Events

# \$17,703,731

**Events:** \$9,676,004

**Sports (Tennis):** \$4,904,869

**Sports (General):** \$2,222,526

Meeting/Convention: \$365,562

Movies/Film: \$219,016

**Reunions:** \$130,200

Weddings: \$122,884

Site Visits/Tours: \$62,670