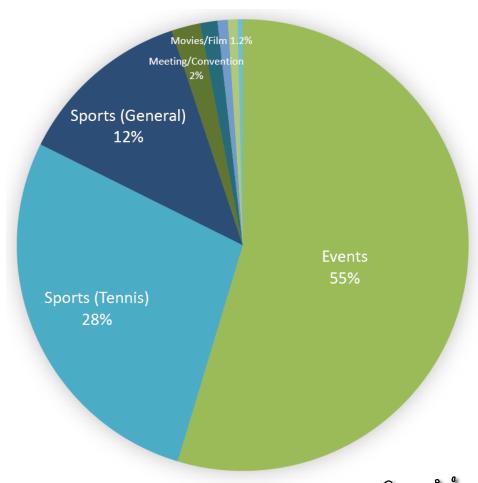

# 2023 Economic Impact Sports, Groups & Events

# \$17,703,731

**Events:** \$9,676,004

**Sports (Tennis):** \$4,904,869

**Sports (General):** \$2,222,526

Meeting/Convention: \$365,562

Movies/Film: \$219,016

**Reunions:** \$130,200

Weddings: \$122,884

Site Visits/Tours: \$62,670