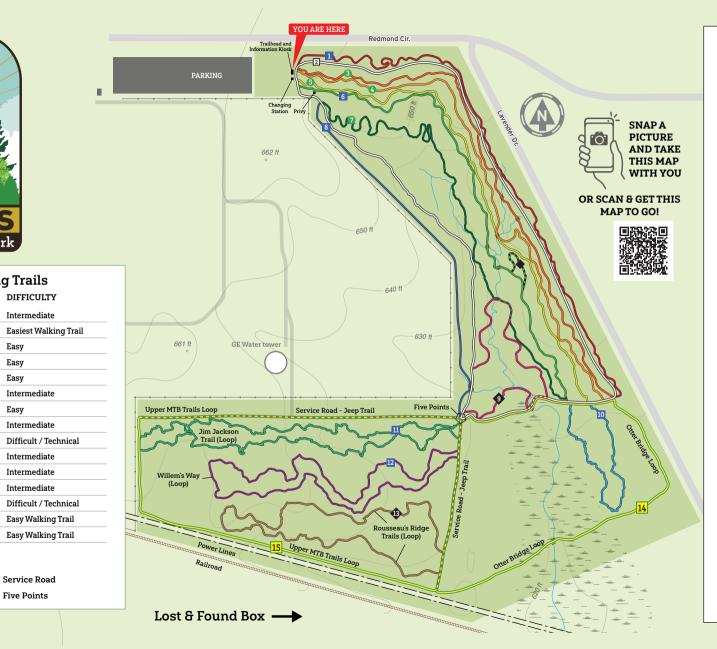

TRAIL

Bob & Peggy Moore

Twisted Billy's Loop 2

On The Fence

Boundary Loop

Jim Jackson (Loop)

Willem's Way (Loop)

Otter Bridge Loop

Upper MTB Trails Loop

Total Trail Length:

Rousseau's Ridge (Loop) 1.0 mi

Dr. John's Runway No. 1 0.68 mi

Dr. John's Runway No. 2 0.7 mi Twisted Billy's Loop 1

GE Bike/Hiking Trails

1.2 mi

0.82 mi

0.54 mi

0.25 mi

0.25 mi

1.0 mi

1.0 mi

0.43 mi

0.8 mi

11.1 mi

Intermediate

Intermediate

Intermediate

Intermediate

Intermediate

**Five Points** 