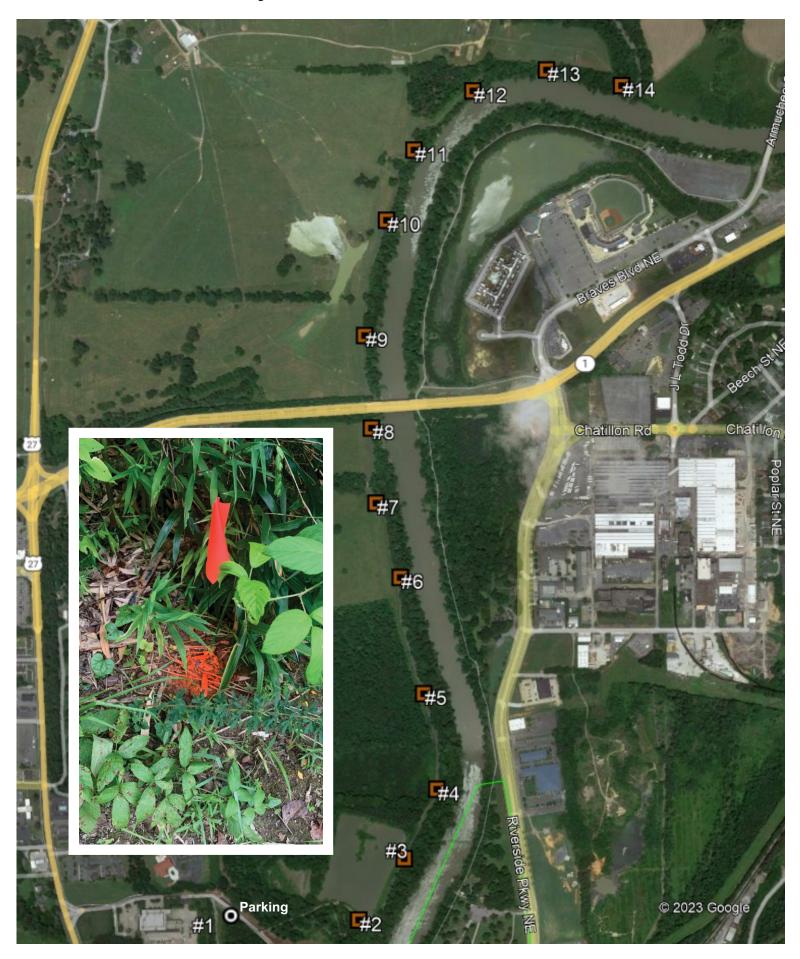

## Installation of Geocaching Stations along the Mt. Berry Trail

In preparation for the installation of geocaches along the Mt. Berry Trail (beginning at the parking area behind the U.S. Post Office and continuing to the trail end at Big Dry Creek), we have marked 13 locations which require 4X4 posts (Locations #2 through #14 on the attached overview map).

- Location #1 is in the parking area and does not require a 4X4 post. This will be a handicap-assessable geocache on the outside of the parking area fence.
- Each location is numbered and marked with a small orange flag stake and marking paint.
- GPS coordinates for each location are provided below (along with the attached GPX file for use with a GPS receiver if required).
- All locations are on the Oostanaula River side of the trail and, except for #6 and #12, are within a few feet of the pavement. Location #6 is positioned near the seating area of the River Overlook. Location #12 is approximately 20 feet from the trail in a scenic open area closer to the river.
- We request that the 4X4 posts be positioned as close as possible to the marks and set in cement with approximately 5' remaining above ground so that we can trim the tops to suitable height during the mounting of the geocaches on the posts.

| Location #2  | 34.27078333,-85.17378333 | N 34 16.247, W 85 10.427 |
|--------------|--------------------------|--------------------------|
| Location #3  | 34.27208333,-85.17261667 | N 34 16.325, W 85 10.357 |
| Location #4  | 34.27355000,-85.17178333 | N 34 16.413, W 85 10.307 |
| Location #5  | 34.27556667,-85.17211667 | N 34 16.534, W 85 10.327 |
| Location #6  | 34.27801667,-85.17271667 | N 34 16.681, W 85 10.363 |
| Location #7  | 34.27958333,-85.17333333 | N 34 16.775, W 85 10.400 |
| Location #8  | 34.28116667,-85.17345000 | N 34 16.870, W 85 10.407 |
| Location #9  | 34.28311667,-85.17361667 | N 34 16.987, W 85 10.417 |
| Location #10 | 34.28555000,-85.17306667 | N 34 17.133, W 85 10.384 |
| Location #11 | 34.28703333,-85.17236667 | N 34 17.222, W 85 10.342 |
| Location #12 | 34.28828333,-85.17086667 | N 34 17.297, W 85 10.252 |
| Location #13 | 34.28871667,-85.16898333 | N 34 17.323, W 85 10.139 |
| Location #14 | 34.28838333,-85.16706667 | N 34 17.303, W 85 10.024 |

Mt. Berry Trail Geocaches Overview